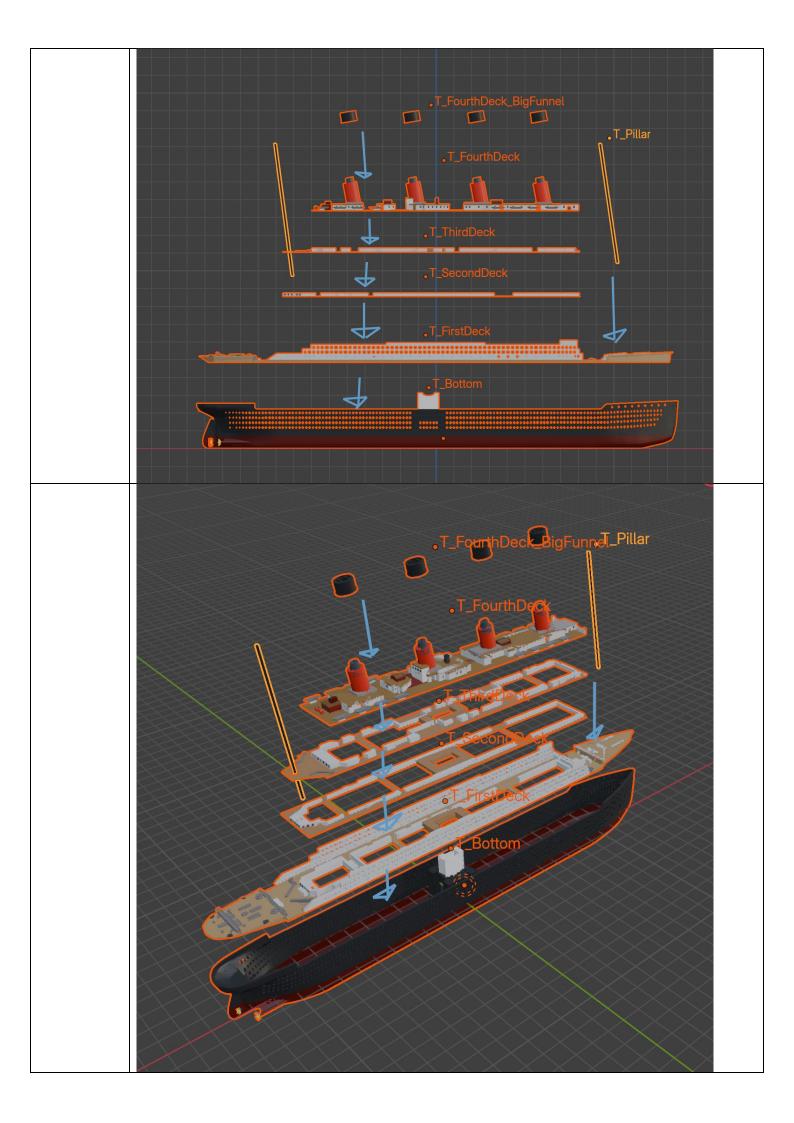

## **Printing Setting (Suggested Value)**

1:2000 (Please set the model scale to 50%)

1:2500 (Please set the model scale to 40%)

Use 0.08mm extra Fine for layer height

Use different colour filament as well