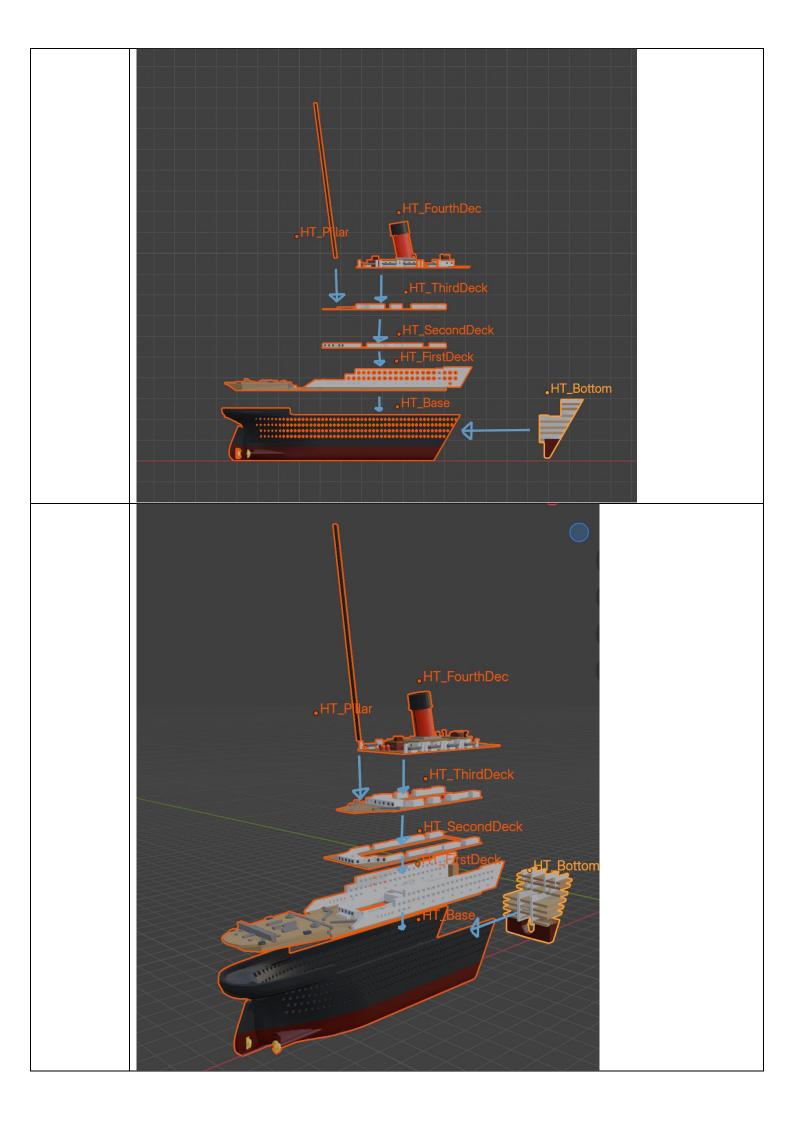

## 30DegreeRotate

Printing file:











## Completed



## **Printing Setting (Suggested Value)**

1:2000 (Please set the model scale to 50%)

1:2500 (Please set the model scale to 40%)

Use 0.08mm extra Fine for layer height

Use different colour filament as well

Use sufficient glue to join the parts

Use 1mm wire instead of printing the pillar

Add 2.5mm diameter magnet, add LED light to the bottom of the ship (Optional)



Thanks!!
Please do not resale the model.
If you need blender file, please search keyword "Titanic" in my website:
<a href="https://businessyuen.com">https://businessyuen.com</a>
For Enquiries, please email me at businessyuen@gmail.com