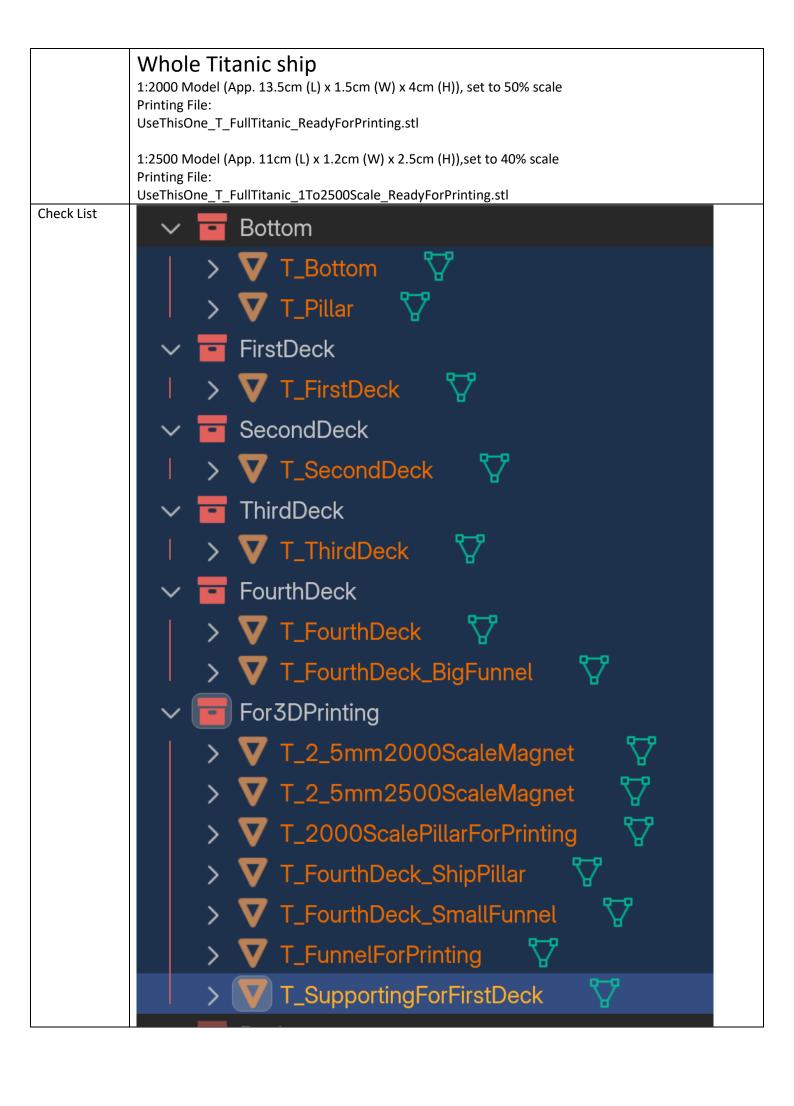

## **Printing Setting (Suggested Value)**

1:2000 (Please set the model scale to 50%)

1:2500 (Please set the model scale to 40%)

Use 0.08mm extra Fine for layer height

Use different colour filament as well