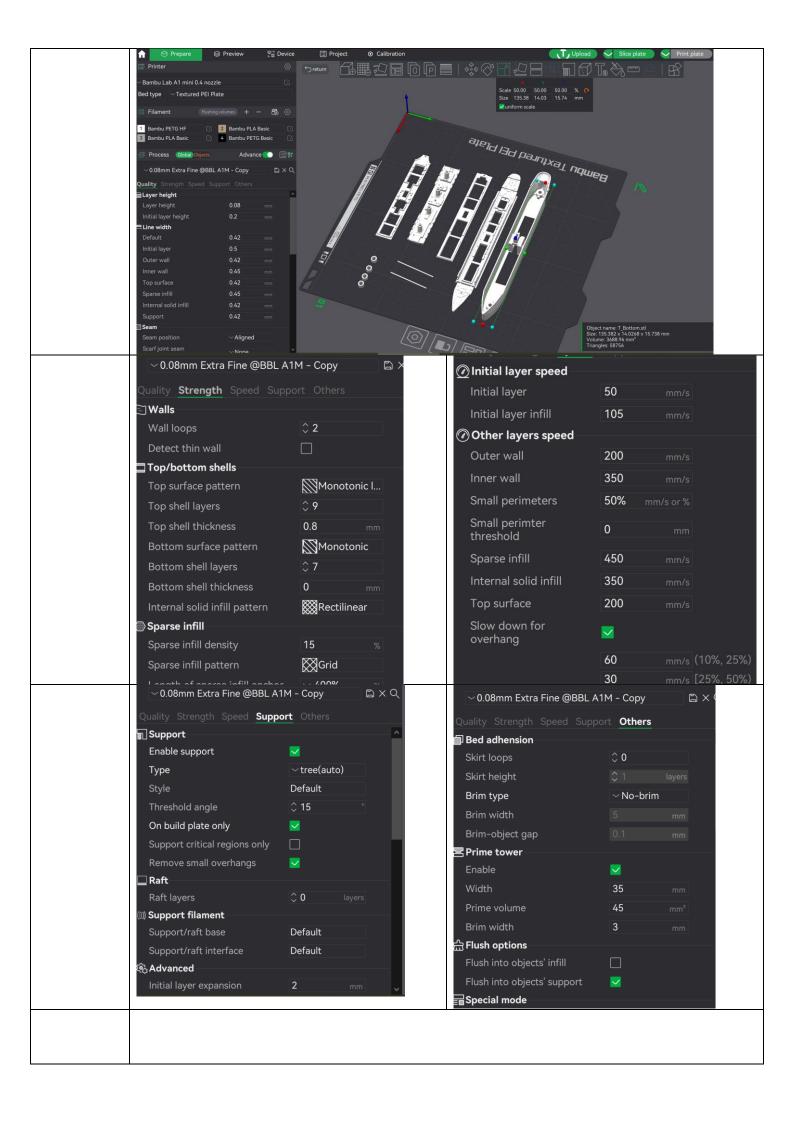

## **Printing Setting (Suggested Value)**

1:2000 (Please set the model scale to 50%)

1:2500 (Please set the model scale to 40%)

Use 0.08mm extra Fine for layer height

Use different colour filament as well

Use sufficient glue to join the parts

Use 1mm wire instead of printing the pillar

Add 2.5mm diameter magnet, add LED light to the bottom of the ship (Optional)

Thanks!!
Please do not resale the model.
If you need blender file, please search keyword "Titanic" in my website:
<a href="https://businessyuen.com">https://businessyuen.com</a>
For Enquiries, please email me at businessyuen@gmail.com