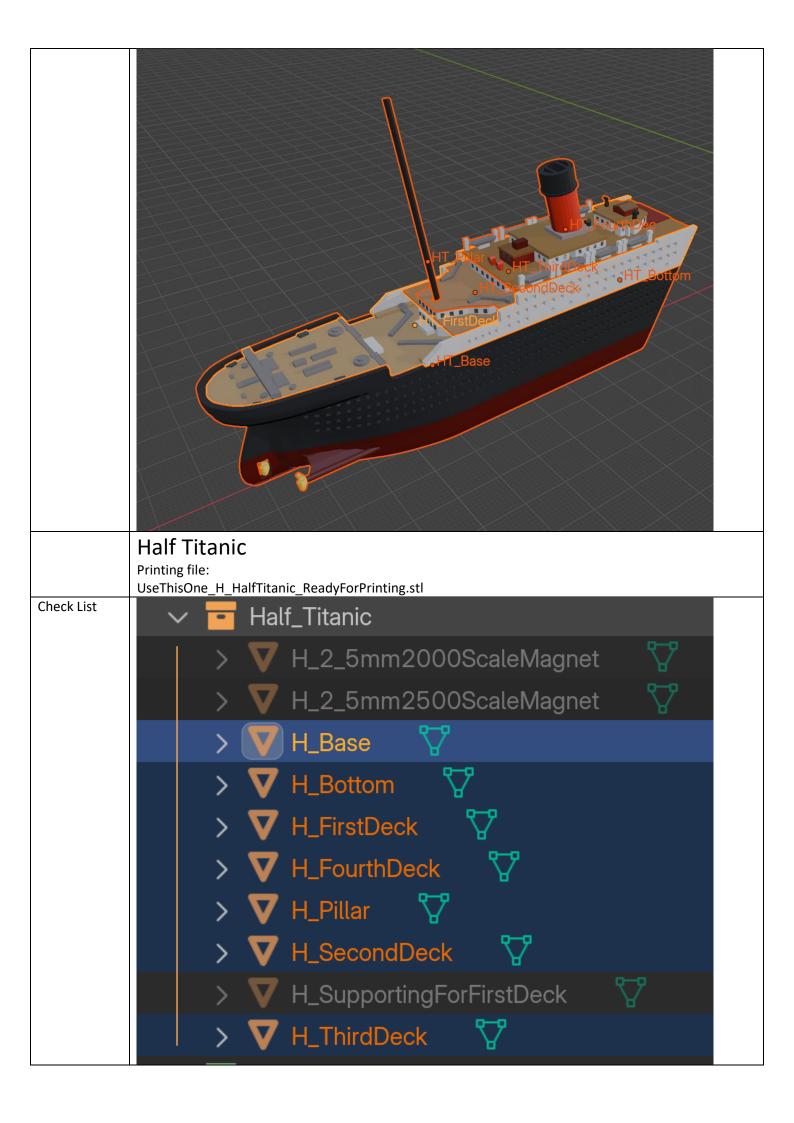

## 30DegreeRotate

Printing file:











## Completed



## **Printing Setting (Suggested Value)**

1:2000 (Please set the model scale to 50%)

1:2500 (Please set the model scale to 40%)

Use 0.08mm extra Fine for layer height

Use different colour filament as well

Use sufficient glue to join the parts

Use 1mm wire instead of printing the pillar

Add 2.5mm diameter magnet, add LED light to the bottom of the ship (Optional)



Thanks!!
Please do not resale the model.
If you need blender file, please search keyword "Titanic" in my website:
<a href="https://businessyuen.com">https://businessyuen.com</a>
For Enquiries, please email me at businessyuen@gmail.com