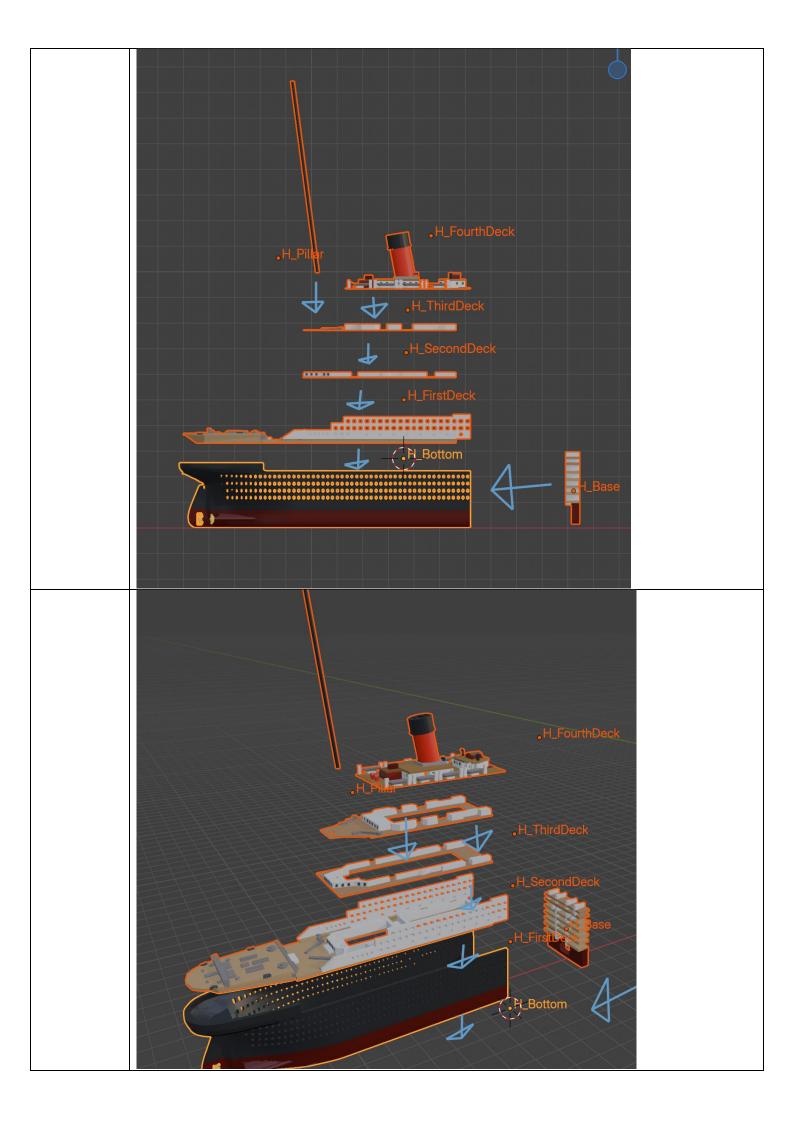

## 30DegreeRotate

Printing file:











## Completed



## **Printing Setting (Suggested Value)**

1:2000 (Please set the model scale to 50%)

1:2500 (Please set the model scale to 40%)

Use 0.08mm extra Fine for layer height

Use different colour filament as well

Use sufficient glue to join the parts

Use 1mm wire instead of printing the pillar

Add 2.5mm diameter magnet, add LED light to the bottom of the ship (Optional)



Thanks!!
Please do not resale the model.
If you need blender file, please search keyword "Titanic" in my website:
<a href="https://businessyuen.com">https://businessyuen.com</a>
For Enquiries, please email me at businessyuen@gmail.com