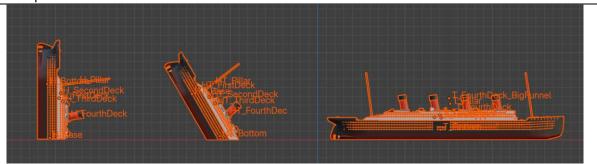

## 30DegreeRotate

Printing file:











## Completed



## **Printing Setting (Suggested Value)**

1:2000 (Please set the model scale to 50%)

1:2500 (Please set the model scale to 40%)

Use 0.08mm extra Fine for layer height

Use different colour filament as well

Use sufficient glue to join the parts

Use 1mm wire instead of printing the pillar

Add 2.5mm diameter magnet, add LED light to the bottom of the ship (Optional)



Thanks!!
Please do not resale the model.
If you need blender file, please search keyword "Titanic" in my website:
<a href="https://businessyuen.com">https://businessyuen.com</a>
For Enquiries, please email me at businessyuen@gmail.com