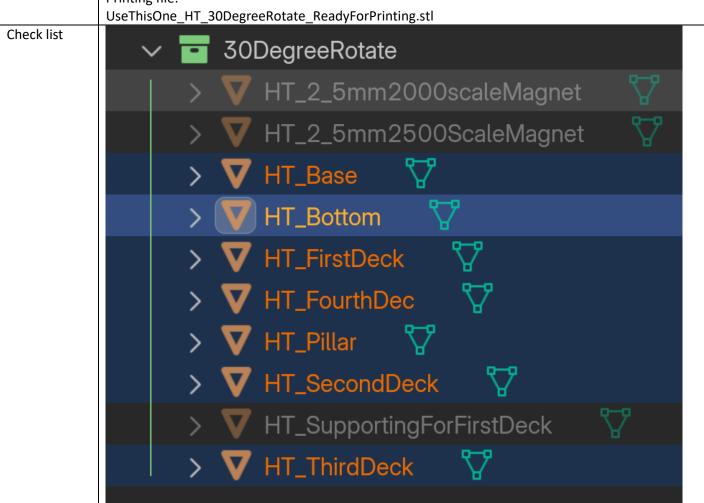

## 30DegreeRotate

Printing file:











## Completed



## **Printing Setting (Suggested Value)**

1:2000 (Please set the model scale to 50%)

1:2500 (Please set the model scale to 40%)

Use 0.08mm extra Fine for layer height

Use different colour filament as well

Use sufficient glue to join the parts

Use 1mm wire instead of printing the pillar

Add 2.5mm diameter magnet, add LED light to the bottom of the ship (Optional)



Thanks!!
Please do not resale the model.
If you need blender file, please search keyword "Titanic" in my website:
<a href="https://businessyuen.com">https://businessyuen.com</a>
For Enquiries, please email me at businessyuen@gmail.com