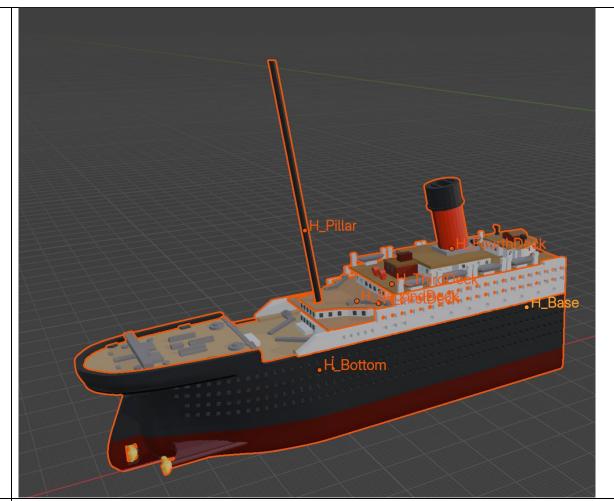

## 30DegreeRotate

Printing file:











## Completed



## **Printing Setting (Suggested Value)**

1:2000 (Please set the model scale to 50%)

1:2500 (Please set the model scale to 40%)

Use 0.08mm extra Fine for layer height

Use different colour filament as well

Use sufficient glue to join the parts

Use 1mm wire instead of printing the pillar

Add 2.5mm diameter magnet, add LED light to the bottom of the ship (Optional)



Thanks!!
Please do not resale the model.
If you need blender file, please search keyword "Titanic" in my website:
<a href="https://businessyuen.com">https://businessyuen.com</a>
For Enquiries, please email me at businessyuen@gmail.com