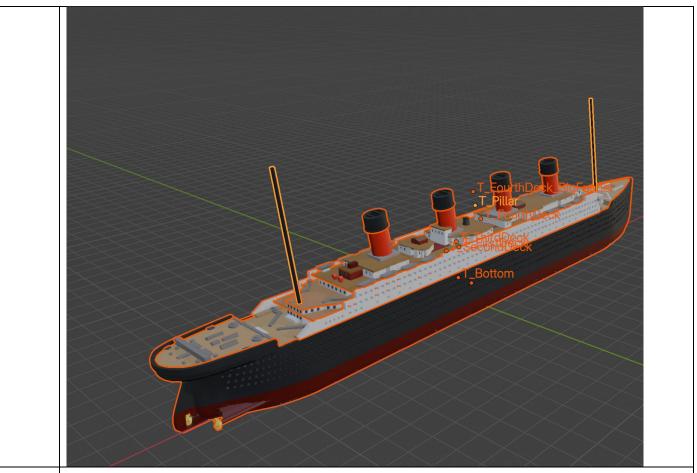

## 30DegreeRotate

Printing file:











## Completed



## **Printing Setting (Suggested Value)**

1:2000 (Please set the model scale to 50%)

1:2500 (Please set the model scale to 40%)

Use 0.08mm extra Fine for layer height

Use different colour filament as well

Use sufficient glue to join the parts

Use 1mm wire instead of printing the pillar

Add 2.5mm diameter magnet, add LED light to the bottom of the ship (Optional)



Thanks!!
Please do not resale the model.
If you need blender file, please search keyword "Titanic" in my website:
<a href="https://businessyuen.com">https://businessyuen.com</a>
For Enquiries, please email me at businessyuen@gmail.com